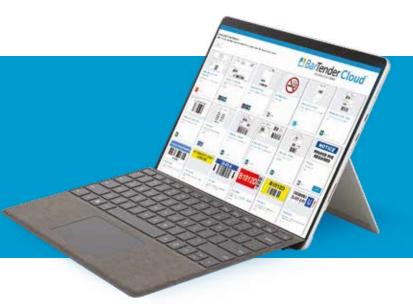

# The label you need is already waiting for you

The BarTender Label Template Library helps you save time and resources with pre-built, commonly used templates. BarTender Cloud customers gain direct access right from their BarTender Cloud account.

#### Design labels to your needs

 Choose your label from our Template Library or upload your own custom label design