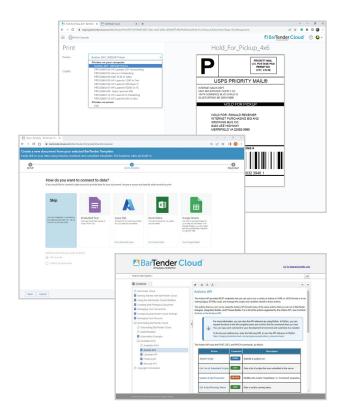

## Achieve true labeling agility. It's easier than you think.

SELECT LABEL

CONNECT TO DATA

PRINT

3

#### Design labels to your needs

 Choose your label from our Template Library or upload your own custom label design

#### Easily connect your data

 Easily connect your cloud label data for increased accuracy and traceability