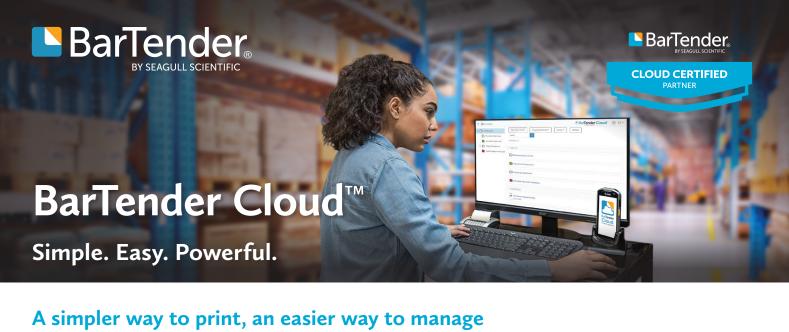

BarTender Cloud<sup>™</sup> helps you standardize and control your label operations across your organization and throughout your external supplier ecosystems with greater ease and reduced IT costs – no IT hardware/software required.

### Print and manage your labels efficiently

 Optimized, high performance printing from desktop and mobile devices – let us manage printer drivers

## Revolutionize the way you print and manage labels

Unparalleled mobility. Minimized IT burden. Centralized tracking and insights.